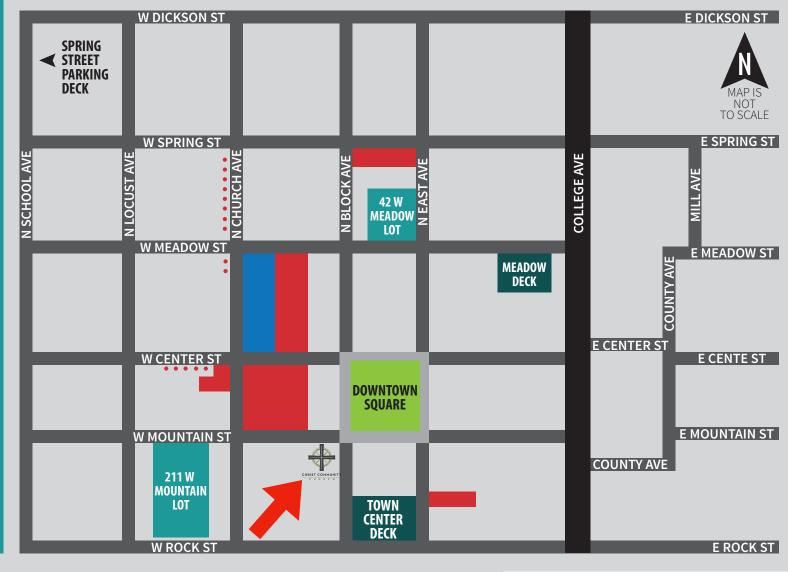

## **PARKING INFORMATION**

Parking in the Downtown Square District is enforced from 8 a.m. to 6 p.m., Monday through Friday.

Parking deck enforcement times vary.

www.fayetteville-ar.gov/parking

## **3 MINUTE WALK TO SQUARE**

TO PUBLIC

**OPEN** 

211 W MOUNTAIN ST PARKING LOT: Free parking limited to specific times = Weekends 4:30pm/Fri - 5:00pm/Sun

 
 ON
 Weekends
 4:30pm/Fri - 5:00pm/Sun

 WEEK 42 W MEADOW ST PARKING LOT: Free parking limited to specific times = Weekends
 42 W MEADOW ST PARKING LOT: Free parking limited to specific times =

SURFACE PARKING LOTS

## 2-5 MINUTE WALK TO SQUARE

#### **METERED & HANG TAG PERMIT**

**Red-topped meters:** Hang Tag Permit = \$90/quarter Meter rates = .15¢/hour up to \$1.50/10 hours

#### Gray-topped meters:

Meter rates = .05¢/12 min up to .25¢/hour (2 hour limit) SURFACE PARKING LOTS

#### HANG TAG PERMIT

Hang Tag Permit = \$90/quarter SURFACE PARKING LOTS

#### GATED PARKING ACCESS

**Town Center Parking Deck** Access card = \$150/quarter Coupon code = \$1.33/use for 100 uses Per entry = \$4/per entry *GATED PARKING DECK, COVERED* 

**Meadow Street Parking Deck** Reserved on 2nd flr = \$150/quarter Per entry = \$4/per entry 1st flr, covered Per entry = \$3/per entry 3rd flr *GATED PARKING DECK, PARTIALLY COVERED* 

## WALK TIME VARIES

#### **ON STREET PARKING**

**Gray-topped meters:** Meter rates = .05¢/12 min up to .25¢/hour (2 hour limit)

**Red-topped meters:** Hang Tag Permit = \$90/quarter Meter rates = .15¢/hour up to \$1.50/10 hours

#### **Parking on the Square**

Free parking: intended for customers No more than 2 hours in a 4 hour period